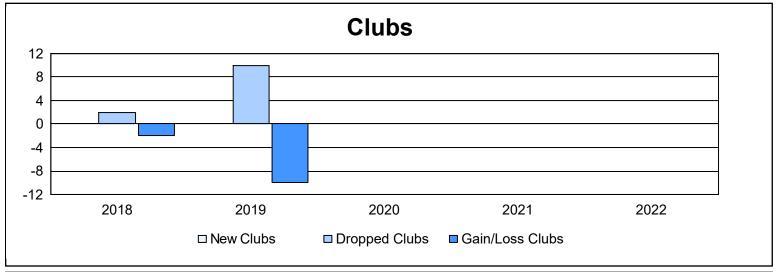

District 394 As of June 2022 Cumulative

| Year      | New<br>Clubs | Dropped<br>Clubs | Gain/<br>Loss<br>Clubs | New<br>Members | Charter<br>Members | Reinstate<br>Members | Transfer<br>Members | Total<br>Member<br>Added | Total<br>Members<br>Dropped | Gain/<br>Loss<br>Members |
|-----------|--------------|------------------|------------------------|----------------|--------------------|----------------------|---------------------|--------------------------|-----------------------------|--------------------------|
| 2017-2018 | 0            | 2                | -2                     | 113            | 54                 | 3                    | 18                  | 188                      | 787                         | -599                     |
| 2018-2019 | 0            | 10               | -10                    | 111            | 92                 | 29                   | 16                  | 248                      | 330                         | -82                      |
| 2019-2020 | 0            | 0                | 0                      | 10             | 21                 | 8                    | 12                  | 51                       | 56                          | -5                       |
| 2020-2021 | 0            | 0                | 0                      | 184            | 15                 | 7                    | 33                  | 239                      | 416                         | -177                     |
| 2021-2022 | 0            | 0                | 0                      | 146            | 7                  | 15                   | 17                  | 185                      | 144                         | 41                       |
| Average   | 0            | 2                | -2                     | 113            | 38                 | 12                   | 19                  | 182                      | 347                         | -164                     |