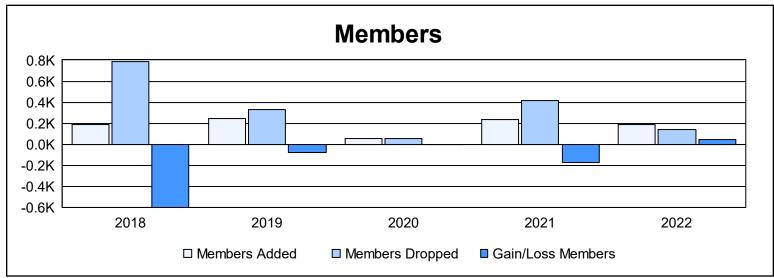

District 394 As of June 2022 Cumulative

| Year      | New<br>Clubs | Dropped<br>Clubs | Gain/<br>Loss<br>Clubs | New<br>Members | Charter<br>Members | Reinstate<br>Members | Transfer<br>Members | Total<br>Member<br>Added | Total<br>Members<br>Dropped | Gain/<br>Loss<br>Members |
|-----------|--------------|------------------|------------------------|----------------|--------------------|----------------------|---------------------|--------------------------|-----------------------------|--------------------------|
| 2017-2018 | 0            | 2                | -2                     | 113            | 54                 | 3                    | 18                  | 188                      | 787                         | -599                     |
| 2018-2019 | 0            | 10               | -10                    | 111            | 92                 | 29                   | 16                  | 248                      | 330                         | -82                      |
| 2019-2020 | 0            | 0                | 0                      | 10             | 21                 | 8                    | 12                  | 51                       | 56                          | -5                       |
| 2020-2021 | 0            | 0                | 0                      | 184            | 15                 | 7                    | 33                  | 239                      | 416                         | -177                     |
| 2021-2022 | 0            | 0                | 0                      | 146            | 7                  | 15                   | 17                  | 185                      | 144                         | 41                       |
| Average   | 0            | 2                | -2                     | 113            | 38                 | 12                   | 19                  | 182                      | 347                         | -164                     |